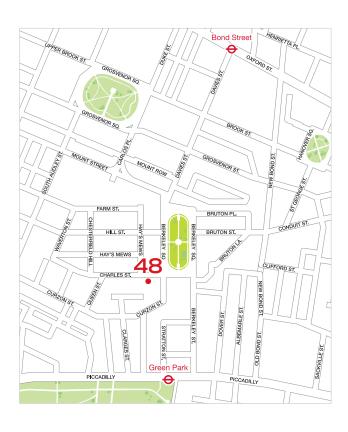

#### LOCATION

48 Charles Street is located on the south side of Charles Street, close to its junctions with Berkeley Square. Green Park, Bond Street and Oxford Circus Underground Stations are within easy walking distance, providing access to the Victoria, central Bakerloo, Jubilee and Piccadilly lines. Numerous bus routes operate along Piccadilly, Oxford Street, Park Lane and Regent Street.