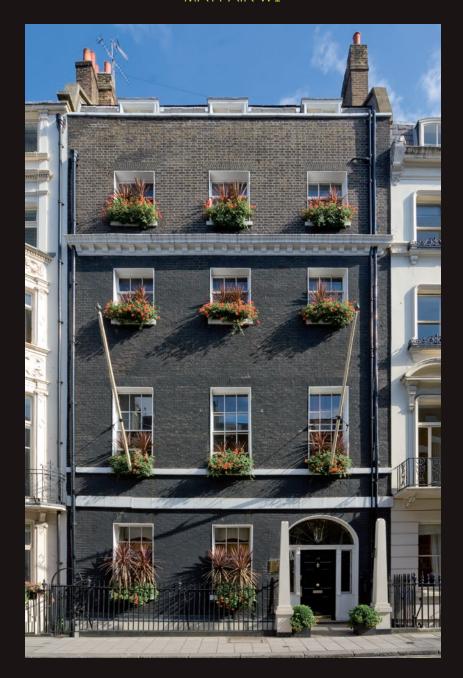

#### **DESCRIPTION**

The property was constructed in the late 18th Century with brick elevations beneath a pitched slate roof. The property is arranged on basement, ground and four upper floors.

#### LOCATION

48 Charles Street is located on the south side of Charles Street, close to its junctions with Berkeley Square. Green Park, Bond Street and Oxford Circus Underground Stations are within easy walking distance, providing access to the Victoria, central Bakerloo, Jubilee and Piccadilly lines. Numerous bus routes operate along Piccadilly, Oxford Street, Park Lane and Regent Street.